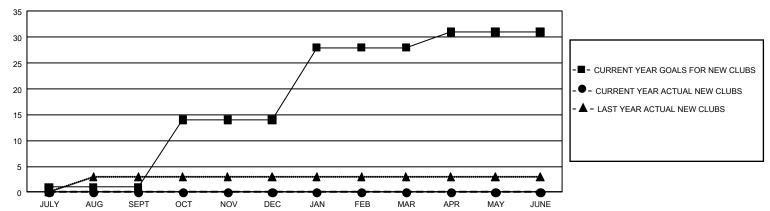

## GMT Constitutional Area 5 - C, Group C

**GMT**: OPEN

REPORT DOES NOT INCLUDE CLUBS IN UNDISTRICTED AREAS.

| Clubs         |               |             |               | Members               |                        |                         |                                                    |  |
|---------------|---------------|-------------|---------------|-----------------------|------------------------|-------------------------|----------------------------------------------------|--|
|               | RESULTS FOR   | R 2019-2020 |               | RESULTS FOR 2019-2020 |                        |                         |                                                    |  |
| QUARTER       | NEW CLUB GOAL | NEW CLUBS   | DROPPED CLUBS | QUARTER MEM           | BER GROWTH NET<br>GOAL | MEMBER GROWTH<br>ACTUAL | DROPPED<br>MEMBERS ACTUAL<br>(including transfers) |  |
| JULY/AUG/SEPT | 3             | 0           | 8             | JULY/AUG/SEPT         | 690                    | 50                      | 48                                                 |  |
| OCT/NOV/DEC   | 39            | 0           | 0             | OCT/NOV/DEC           | 960                    | 44                      | 39                                                 |  |
| JAN/FEB/MAR   | 42            | 0           | 0             | JAN/FEB/MAR           | 840                    | 4                       | 1                                                  |  |
| APR/MAY/JUNE  | 9             | 0           | 0             | APR/MAY/JUNE          | 795                    | 0                       | 0                                                  |  |

## GOALS AND ACTUAL NEW CLUBS CUMULATIVE