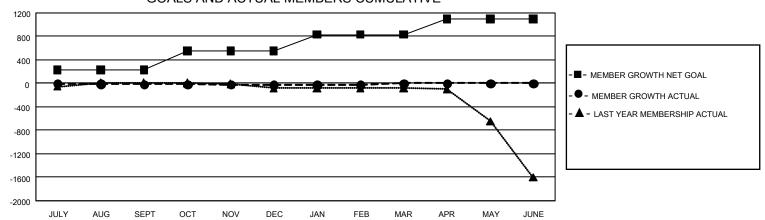

## GMT Constitutional Area 5 - C, Group C

**GMT**: OPEN

REPORT DOES NOT INCLUDE CLUBS IN UNDISTRICTED AREAS.

| Clubs         |               |             |               | Members               |                        |                         |                                                    |  |
|---------------|---------------|-------------|---------------|-----------------------|------------------------|-------------------------|----------------------------------------------------|--|
|               | RESULTS FOR   | R 2019-2020 |               | RESULTS FOR 2019-2020 |                        |                         |                                                    |  |
| QUARTER       | NEW CLUB GOAL | NEW CLUBS   | DROPPED CLUBS | QUARTER MEM           | BER GROWTH NET<br>GOAL | MEMBER GROWTH<br>ACTUAL | DROPPED<br>MEMBERS ACTUAL<br>(including transfers) |  |
| JULY/AUG/SEPT | 3             | 0           | 8             | JULY/AUG/SEPT         | 690                    | 50                      | 48                                                 |  |
| OCT/NOV/DEC   | 39            | 0           | 0             | OCT/NOV/DEC           | 960                    | 44                      | 39                                                 |  |
| JAN/FEB/MAR   | 42            | 0           | 0             | JAN/FEB/MAR           | 840                    | 4                       | 1                                                  |  |
| APR/MAY/JUNE  | 9             | 0           | 0             | APR/MAY/JUNE          | 795                    | 0                       | 0                                                  |  |

## GOALS AND ACTUAL MEMBERS CUMULATIVE

| DROPPED CLUBS: 8 |    | 29 CLUBS OF 333 ADDED 1 OR MORE<br>NEW MEMBERS | GENDER DISTRIBUTION  MALE 4,627 (57.39%) |                |     |
|------------------|----|------------------------------------------------|------------------------------------------|----------------|-----|
| DROPPED MEMBERS  |    |                                                | FEMALE                                   | 3,435 (42.61%) |     |
| DECEASED         | 3  | CLICK HERE FOR CUMULATIVE                      | TOTAL FAMILY UNIT MEMBERS                |                | 775 |
| CLUB CANCELLED 1 |    | MEMBERSHIP DATA                                |                                          |                | 205 |
| OTHER            | 84 |                                                | FAMILY MEMBERS PAYING HALF DUES          |                | 395 |
| TOTAL            | 88 |                                                |                                          |                |     |